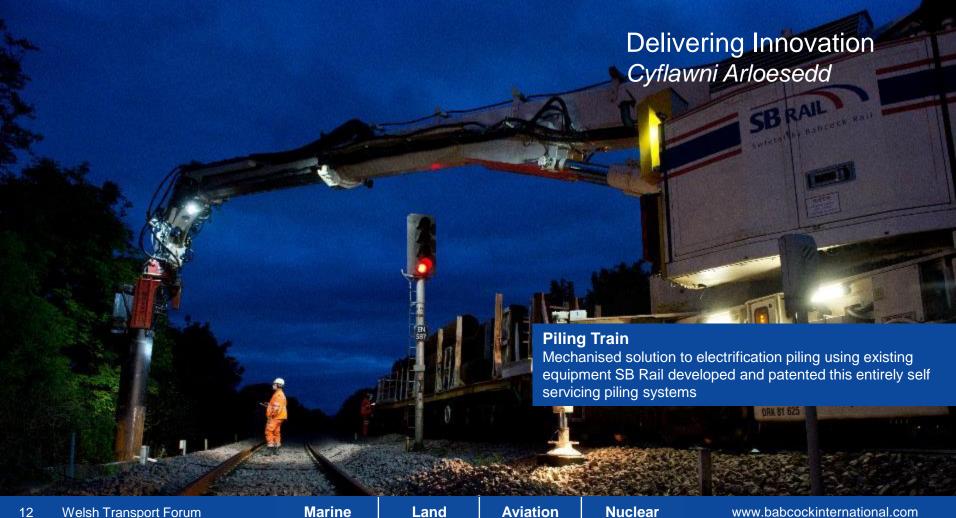

e deliver this for Wales



- ✓ Delivering jobs and skills
- ✓ Delivering for communities
- ✓ Delivering Innovation
- Delivering on sustainability
- Delivering through Collaboration





#### Delivering for jobs and skills

babcock

- Creating skilled jobs, recruited and trained locally
- Harnessing the potential of people through apprenticeships
- Working with colleges and universities creating opportunities for graduates
- Working with SME's and allowing them to grow
- Creating diverse workforces









95% Apprentice Completion rate

54% Annual spend is with SME's











### **Delivering for communities**

babcock<sup>1</sup>

- Connecting communities
- Creating economic benefit
- **Community engagement**
- Reliable and dependable
- Being part of the community we serve













# **Delivering for innovation**

























#### **Delivering on sustainability**





















# **Delivering for Wales - Summary**