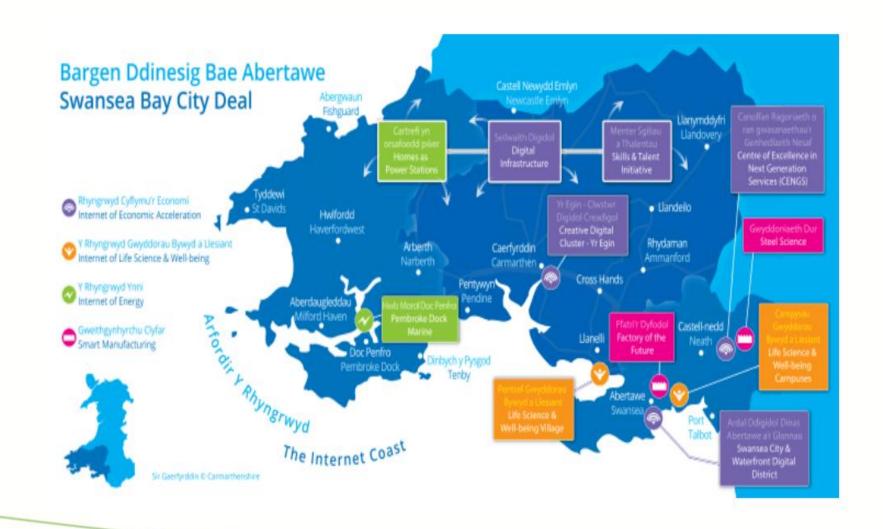

#### Councillor Anthony Taylor

Deputy Leader of Neath Port Talbot County Borough Council













### Port Talbot Parkway Station





# Integrated Transport Hub













Neath Port Talbot Group College

Former Magistrates
Court Refurbishment



- Baglan Energy Park
- Harbourside
- Port Talbot Docks

- Baglan Industrial Estate
- Tata Steel UK







#### Harbourside Park







| Plot Number | Acres  | Hectares |
|-------------|--------|----------|
| 1           | 42.69  | 17.28    |
| 2           | 60.56  | 24.51    |
| 3           | 56.27  | 22.77    |
| 4           | 6.40   | 2.59     |
| 6           | 5.91   | 2.39     |
| 6           | 42.97  | 17.39    |
|             | 214.80 | 86.93    |











South West Wales Metro





Wales Global Centre of Rail Excellence

BBC



# Any questions?