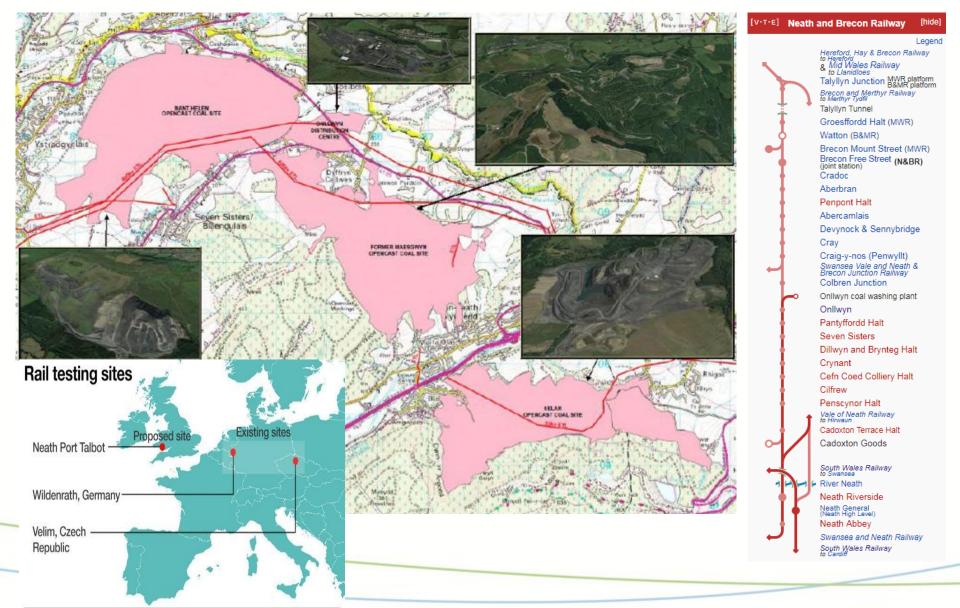

#### Councillor Anthony Taylor

Deputy Leader of Neath Port Talbot County Borough Council













### Port Talbot Parkway Station





# Integrated Transport Hub













Neath Port Talbot Group College

Former Magistrates
Court Refurbishment



- Baglan Energy Park
- Harbourside
- Port Talbot Docks

- Baglan Industrial Estate
- Tata Steel UK







#### Harbourside Park







| Plot Number | Acres  | Hectares |
|-------------|--------|----------|
| 1           | 42.69  | 17.28    |
| 2           | 60.56  | 24.51    |
| 3           | 56.27  | 22.77    |
| 4           | 6.40   | 2.59     |
| 6           | 5.91   | 2.39     |
| 6           | 42.97  | 17.39    |
|             | 214.80 | 86.93    |











South West Wales Metro





Wales Global Centre of Rail Excellence

BBC



# Any questions?