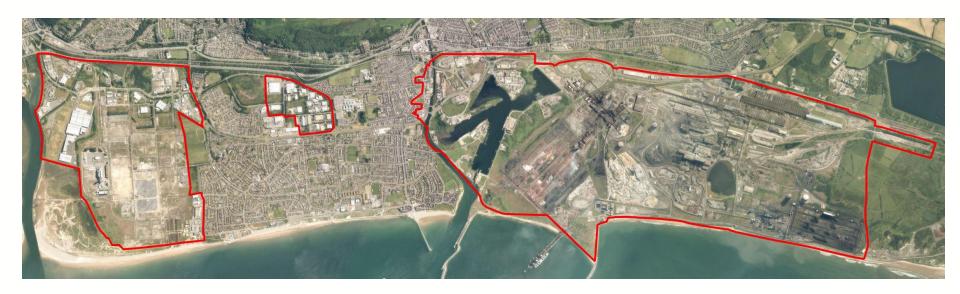

# Integrated Transport Hub

Neath Port Talbot Group College

Former Magistrates
Court Refurbishment

- Baglan Energy Park
- Harbourside
- Port Talbot Docks

- Baglan Industrial Estate
- Tata Steel UK