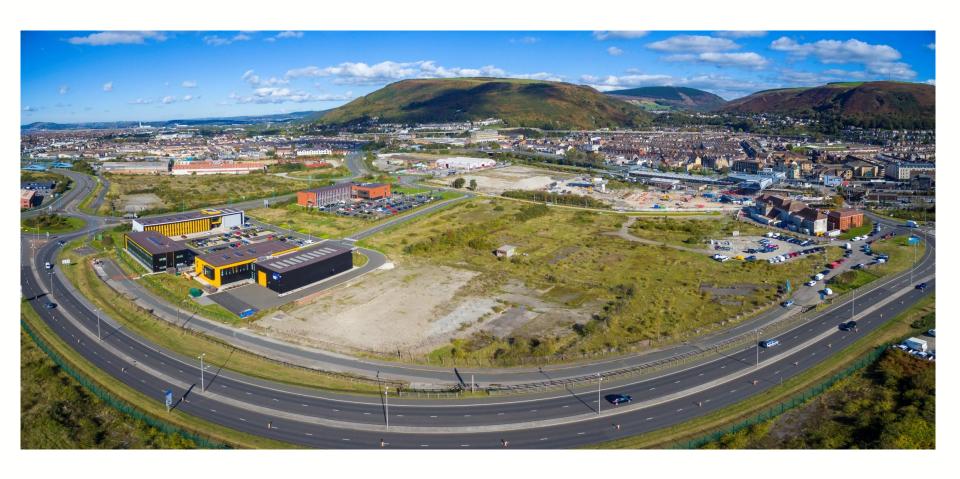

#### Harbourside Park

| Plot Number | Acres  | Hectares |
|-------------|--------|----------|
| 1           | 42.69  | 17.28    |
| 2           | 60.56  | 24.51    |
| 3           | 56.27  | 22.77    |
| 4           | 6.40   | 2.59     |
| 6           | 5.91   | 2.39     |
| 6           | 42.97  | 17.39    |
|             | 214.80 | 86.93    |