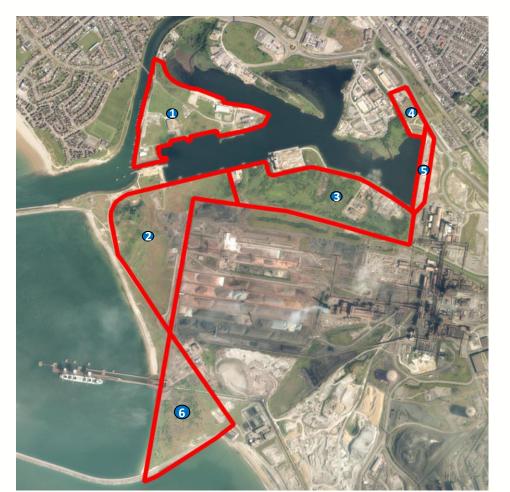

#### Harbourside Park

| Plot Number | Acres  | Hectares |
|-------------|--------|----------|
| 1           | 42.69  | 17.28    |
| 2           | 60.56  | 24.51    |
| 3           | 56.27  | 22.77    |
| 4           | 6.40   | 2.59     |
| 6           | 5.91   | 2.39     |
| 6           | 42.97  | 17.39    |
|             | 214.80 | 86.93    |