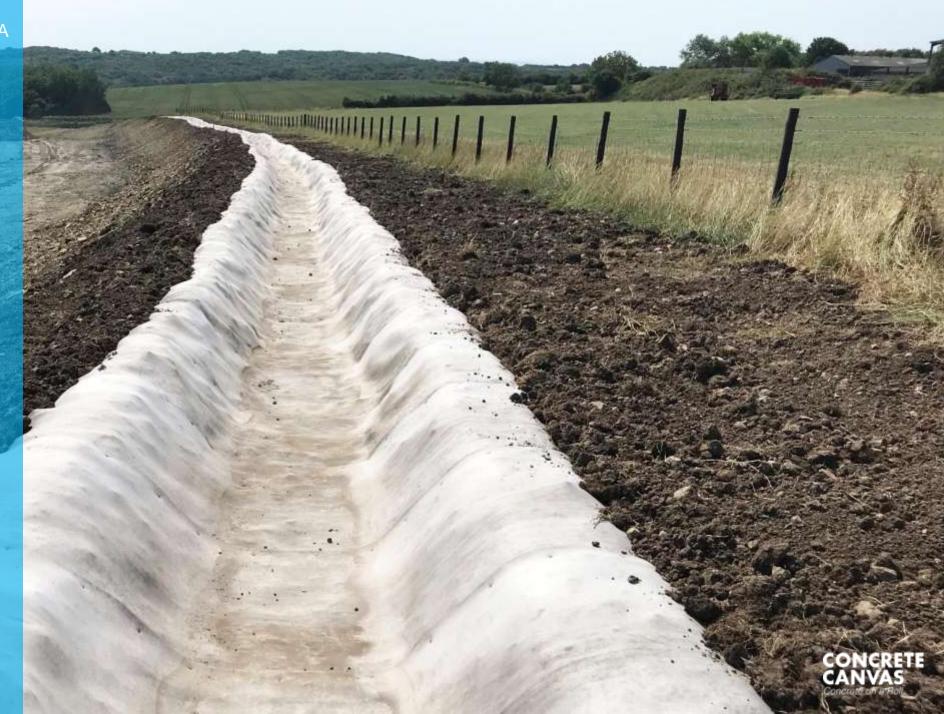

**ROAD** 2,250SQM CC8™ BULK

NEW ROAD BYPASS CREST DRAINAGE

600 linear metre length channel along eastern crest of road cutting embankment.

- Enabled continued construction of road, preventing flooding
- Maintained integrity of cutting
- Quicker to install than pre-cast concrete option
- 2250SQM installed in less than 4 days

**ROAD** 2,250SQM CC8<sup>TM</sup> BULK

NEW ROAD BYPASS CREST DRAINAGE

600 linear metre length channel along eastern crest of road cutting embankment.

- Enabled continued construction of road, preventing flooding
- Maintained integrity of cutting
- Quicker to install than pre-cast concrete option
- 2250SQM installed in less than 4 days

ROAD 2,250SQM CC8™ BULK

NEW ROAD BYPASS CREST DRAINAGE

600 linear metre length channel along eastern crest of road cutting embankment.

- Enabled continued construction of road, preventing flooding
- Maintained integrity of cutting
- Quicker to install than pre-cast concrete option
- 2250SQM installed in less than 4 days