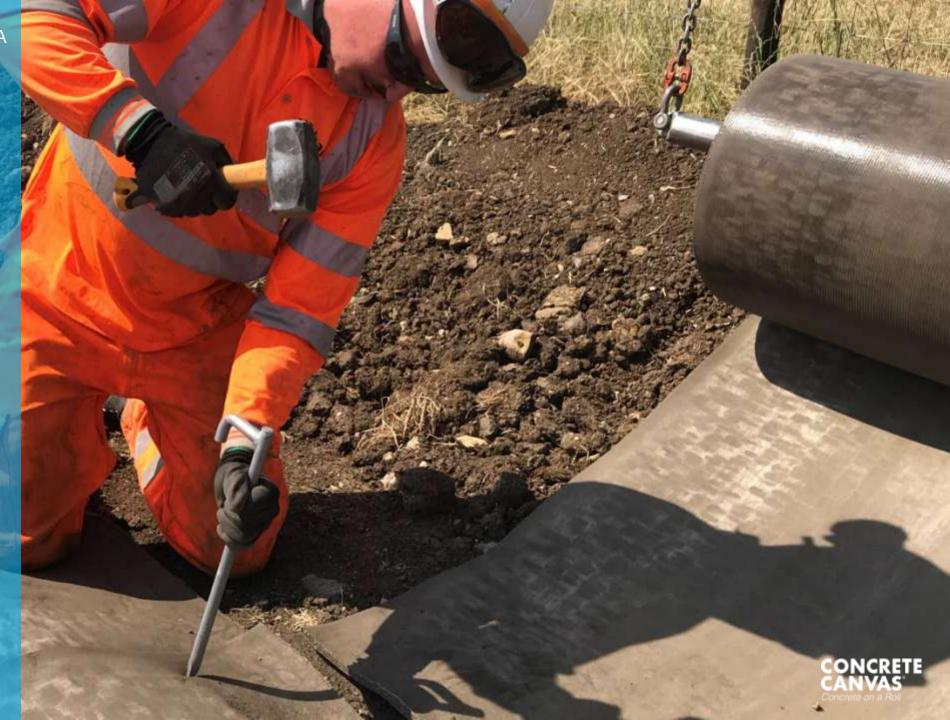

**ROAD** 2,250SQM CC8™ BULK

NEW ROAD BYPASS CREST DRAINAGE

600 linear metre length channel along eastern crest of road cutting embankment.

- Enabled continued construction of road, preventing flooding
- Maintained integrity of cutting
- Quicker to install than pre-cast concrete option
- 2250SQM installed in less than 4 days

**ROAD** 2,250SQM CC8<sup>TM</sup> BULK

NEW ROAD BYPASS CREST DRAINAGE

600 linear metre length channel along eastern crest of road cutting embankment.

- Enabled continued construction of road, preventing flooding
- Maintained integrity of cutting
- Quicker to install than pre-cast concrete option
- 2250SQM installed in less than 4 days

ROAD 2,250SQM CC8™ BULK

NEW ROAD BYPASS CREST DRAINAGE

600 linear metre length channel along eastern crest of road cutting embankment.

- Enabled continued construction of road, preventing flooding
- Maintained integrity of cutting
- Quicker to install than pre-cast concrete option
- 2250SQM installed in less than 4 days