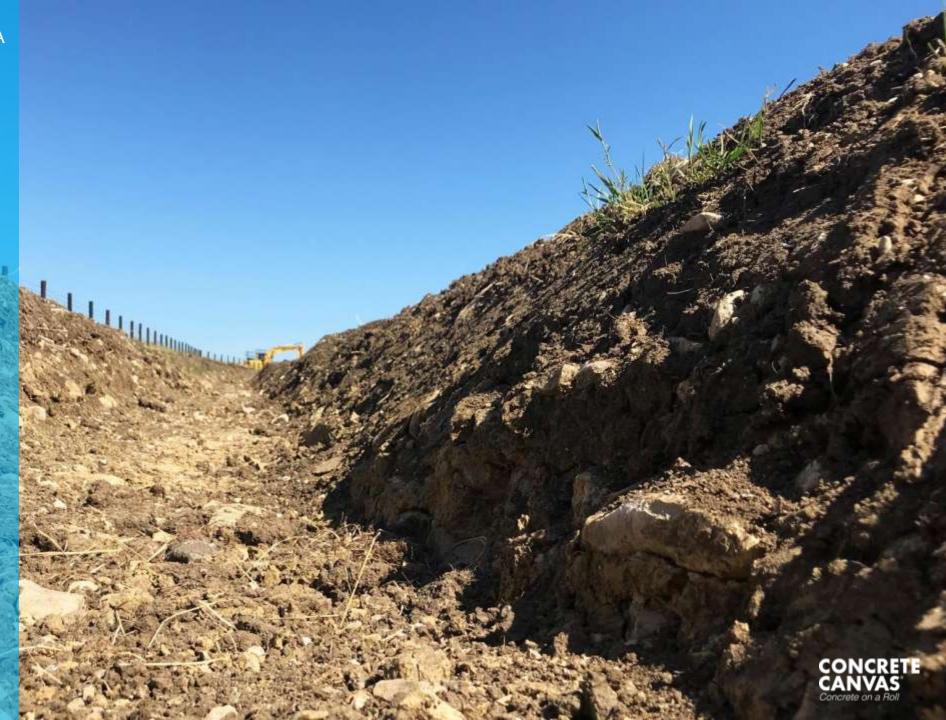

**ROAD** 2,250SQM CC8™ BULK

NEW ROAD BYPASS CREST DRAINAGE

600 linear metre length channel along eastern crest of road cutting embankment.

- Enabled continued construction of road, preventing flooding
- Maintained integrity of cutting
- Quicker to install than pre-cast concrete option
- 2250SQM installed in less than 4 days

**ROAD** 2,250SQM CC8<sup>TM</sup> BULK

NEW ROAD BYPASS CREST DRAINAGE

600 linear metre length channel along eastern crest of road cutting embankment.

- Enabled continued construction of road, preventing flooding
- Maintained integrity of cutting
- Quicker to install than pre-cast concrete option
- 2250SQM installed in less than 4 days

ROAD 2,250SQM CC8™ BULK

NEW ROAD BYPASS CREST DRAINAGE

600 linear metre length channel along eastern crest of road cutting embankment.

- Enabled continued construction of road, preventing flooding
- Maintained integrity of cutting
- Quicker to install than pre-cast concrete option
- 2250SQM installed in less than 4 days