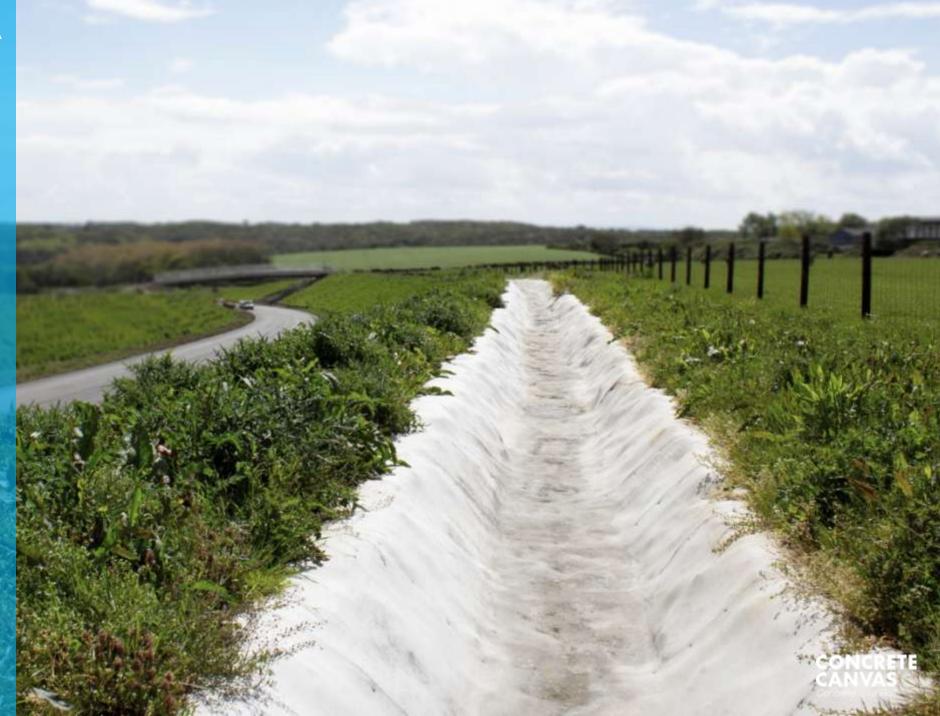

**ROAD** 2,250SQM CC8™ BULK

NEW ROAD BYPASS CREST DRAINAGE

600 linear metre length channel along eastern crest of road cutting embankment.

- Enabled continued construction of road, preventing flooding
- Maintained integrity of cutting
- Quicker to install than pre-cast concrete option
- 2250SQM installed in less than 4 days