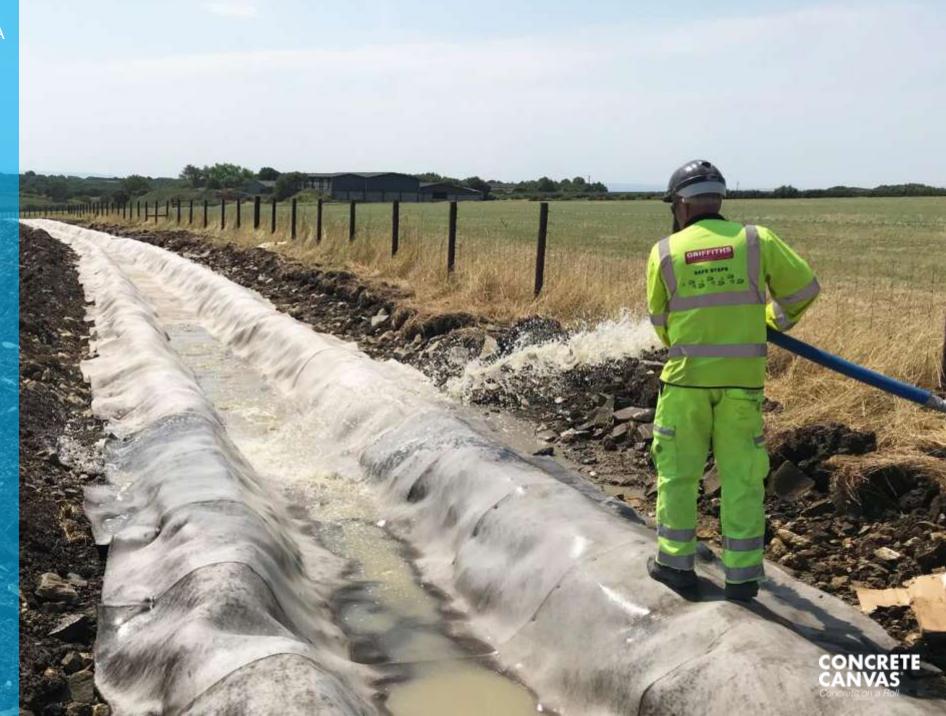

**ROAD** 2,250SQM CC8™ BULK

NEW ROAD BYPASS CREST DRAINAGE

600 linear metre length channel along eastern crest of road cutting embankment.

- Enabled continued construction of road, preventing flooding
- Maintained integrity of cutting
- Quicker to install than pre-cast concrete option
- 2250SQM installed in less than 4 days

**ROAD** 2,250SQM CC8<sup>TM</sup> BULK

NEW ROAD BYPASS CREST DRAINAGE

600 linear metre length channel along eastern crest of road cutting embankment.

- Enabled continued construction of road, preventing flooding
- Maintained integrity of cutting
- Quicker to install than pre-cast concrete option
- 2250SQM installed in less than 4 days

ROAD 2,250SQM CC8™ BULK

NEW ROAD BYPASS CREST DRAINAGE

600 linear metre length channel along eastern crest of road cutting embankment.

- Enabled continued construction of road, preventing flooding
- Maintained integrity of cutting
- Quicker to install than pre-cast concrete option
- 2250SQM installed in less than 4 days