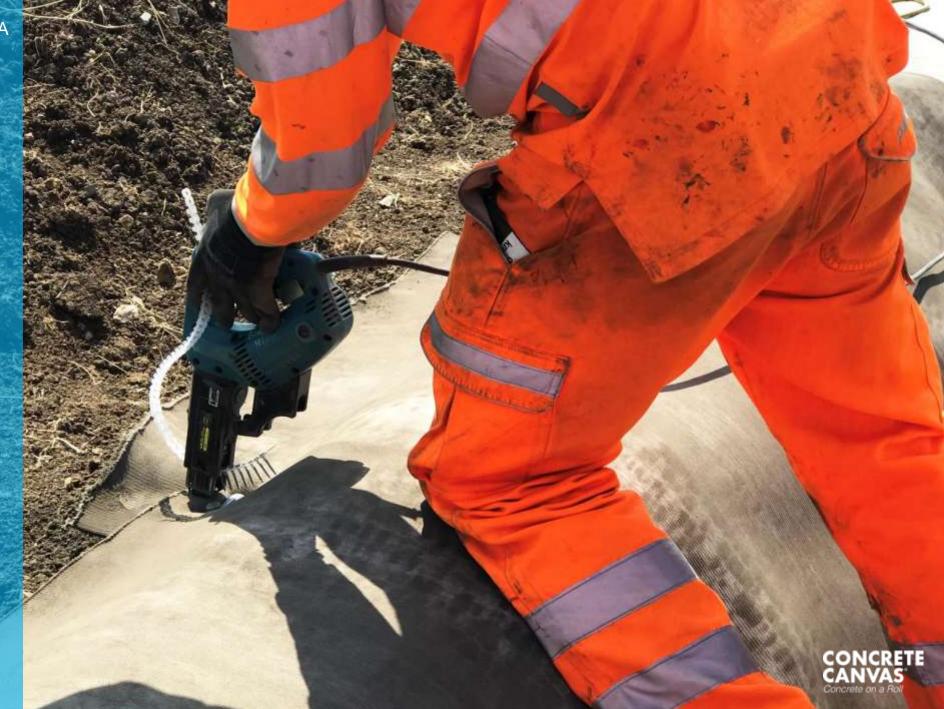

**ROAD** 2,250SQM CC8™ BULK

NEW ROAD BYPASS CREST DRAINAGE

- Enabled continued construction of road, preventing flooding
- Maintained integrity of cutting.
- Quicker to install than pre-cast concrete option
- 2250SQM installed in less than 4 days

**ROAD** 2,250SQM CC8™ BULK

NEW ROAD BYPASS CREST DRAINAGE

- Enabled continued construction of road, preventing flooding
- Maintained integrity of cutting
- Quicker to install than pre-cast concrete option
- 2250SQM installed in less than 4 days

**ROAD** 2,250SQM CC8<sup>TM</sup> BULK

NEW ROAD BYPASS CREST DRAINAGE

- Enabled continued construction of road, preventing flooding
- Maintained integrity of cutting
- Quicker to install than pre-cast concrete option
- 2250SQM installed in less than 4 days

**ROAD** 2,250SQM CC8<sup>TM</sup> BULK

## NEW ROAD BYPASS CREST DRAINAGE

- Enabled continued construction of road, preventing flooding
- Maintained integrity of cutting
- Quicker to install than pre-cast concrete option
- 2250SQM installed in less than 4 days