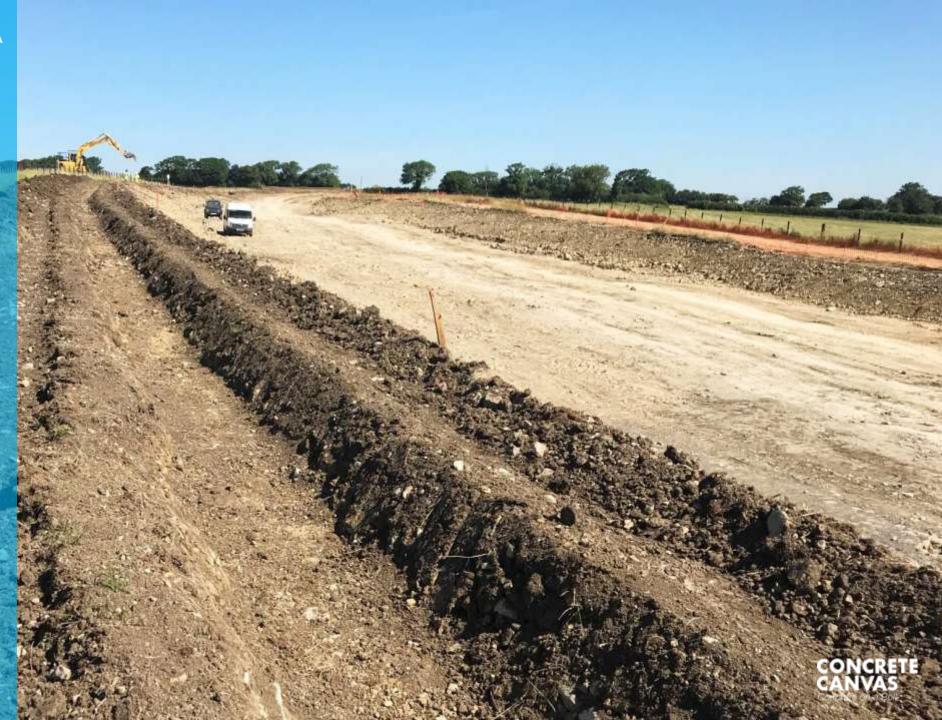

**ROAD** 2,250SQM CC8™ BULK

NEW ROAD BYPASS CREST DRAINAGE

600 linear metre length channel along eastern crest of road cutting embankment.

- Enabled continued construction of road, preventing flooding
- Maintained integrity of cutting
- Quicker to install than pre-cast concrete option
- 2250SQM installed in less than 4 days

**ROAD** 2,250SQM CC8<sup>TM</sup> BULK

NEW ROAD BYPASS CREST DRAINAGE

600 linear metre length channel along eastern crest of road cutting embankment.

- Enabled continued construction of road, preventing flooding
- Maintained integrity of cutting
- Quicker to install than pre-cast concrete option
- 2250SQM installed in less than 4 days

ROAD 2,250SQM CC8™ BULK

NEW ROAD BYPASS CREST DRAINAGE

600 linear metre length channel along eastern crest of road cutting embankment.

- Enabled continued construction of road, preventing flooding
- Maintained integrity of cutting
- Quicker to install than pre-cast concrete option
- 2250SQM installed in less than 4 days