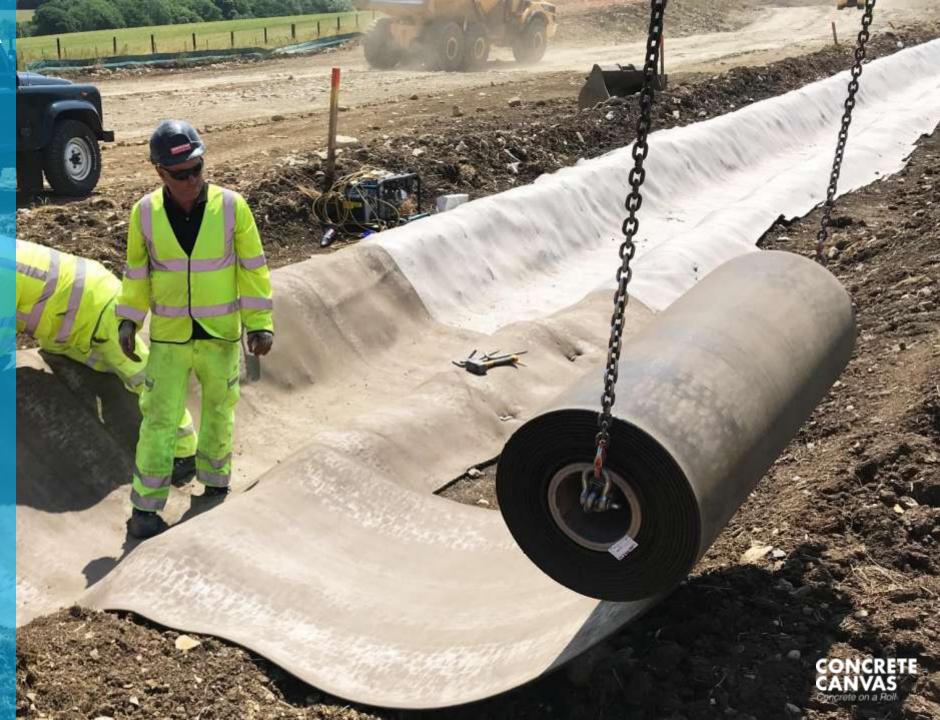

**ROAD** 2,250SQM CC8™ BULK

NEW ROAD BYPASS CREST DRAINAGE

- Enabled continued construction of road, preventing flooding
- Maintained integrity of cutting.
- Quicker to install than pre-cast concrete option
- 2250SQM installed in less than 4 days

**ROAD** 2,250SQM CC8™ BULK

NEW ROAD BYPASS CREST DRAINAGE

- Enabled continued construction of road, preventing flooding
- Maintained integrity of cutting
- Quicker to install than pre-cast concrete option
- 2250SQM installed in less than 4 days

**ROAD** 2,250SQM CC8<sup>TM</sup> BULK

NEW ROAD BYPASS CREST DRAINAGE

- Enabled continued construction of road, preventing flooding
- Maintained integrity of cutting
- Quicker to install than pre-cast concrete option
- 2250SQM installed in less than 4 days

**ROAD** 2,250SQM CC8<sup>TM</sup> BULK

## NEW ROAD BYPASS CREST DRAINAGE

- Enabled continued construction of road, preventing flooding
- Maintained integrity of cutting
- Quicker to install than pre-cast concrete option
- 2250SQM installed in less than 4 days