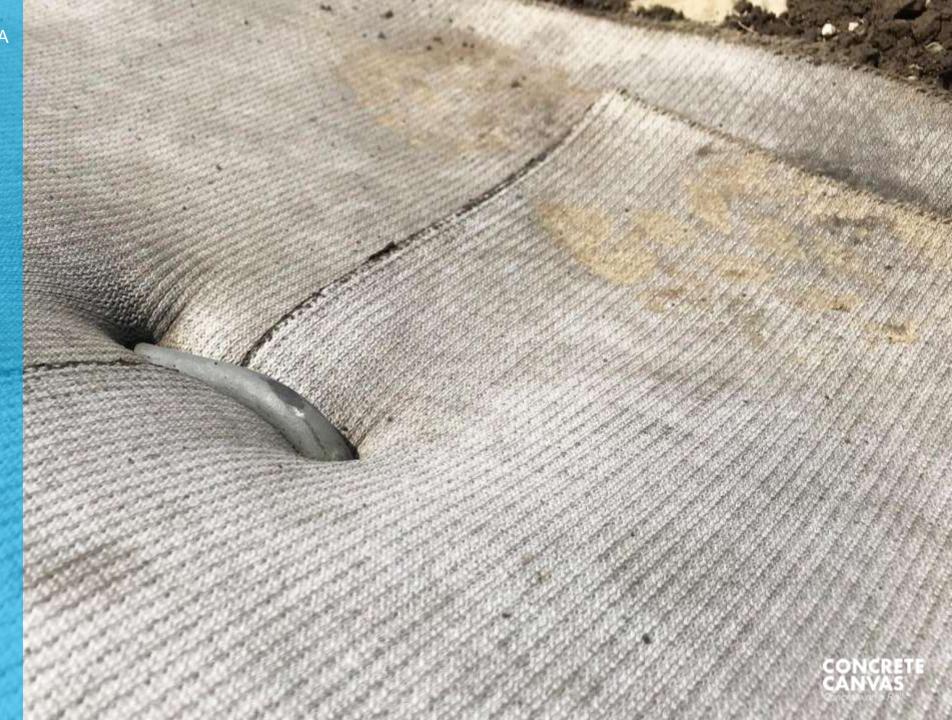

**ROAD** 2,250SQM CC8™ BULK

NEW ROAD BYPASS CREST DRAINAGE

600 linear metre length channel along eastern crest of road cutting embankment.

- Enabled continued construction of road, preventing flooding
- Maintained integrity of cutting
- Quicker to install than pre-cast concrete option
- 2250SQM installed in less than 4 days

**ROAD** 2,250SQM CC8<sup>TM</sup> BULK

NEW ROAD BYPASS CREST DRAINAGE

600 linear metre length channel along eastern crest of road cutting embankment.

- Enabled continued construction of road, preventing flooding
- Maintained integrity of cutting
- Quicker to install than pre-cast concrete option
- 2250SQM installed in less than 4 days

ROAD 2,250SQM CC8™ BULK

NEW ROAD BYPASS CREST DRAINAGE

600 linear metre length channel along eastern crest of road cutting embankment.

- Enabled continued construction of road, preventing flooding
- Maintained integrity of cutting
- Quicker to install than pre-cast concrete option
- 2250SQM installed in less than 4 days